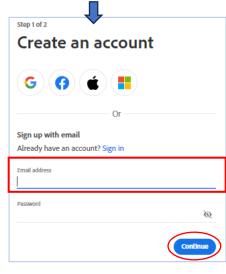

## If you have never created an Adobe account before,

Go to https://creativecloud.adobe.com and sign up for free.

- 1. Click on the "Sign In" link on the top right of the page.
- 2. Next Click "Create an account" and follow the prompts to create the account. (See image above.)
- 3. Provide an email and click Continue. Most people use their seattlecolleges.edu emails as their adobe

login email address, but not all. You can choose a personal address instead. That's OK! As long as you know what your username is.

One other note: you choose your own password with Adobe, and it's not related to your MySeattleColleges login, even if you use the same email address for both. If you forget your password, you'll need to reset it with Adobe.