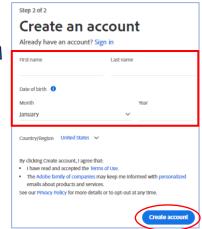

4. Provide name and date of birth and click Create account.

When created your new Adobe account will open. For future logins you'll use the email & password you provided during the account creation.

> For assistance contact the IT Help Desk - <u>ITHelp@seattlecolleges.edu</u> Find more information at - <u>https://itservices.seattlecolleges.edu/it-help-desk</u>